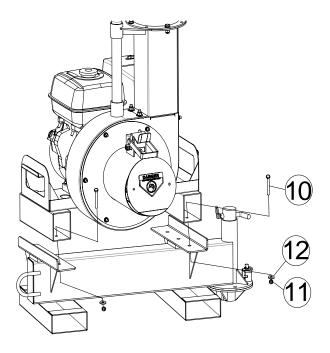

| Item No | Part No | Description                 | Qty |
|---------|---------|-----------------------------|-----|
| 1       | 812342  | UNIT PIVOT WA               | 1   |
| 2       | 812351  | TRUCK PIVOT WA              | 1   |
| 3       | 812355  | TUBE TRUCK WA               | 1   |
| 4       | 811168  | PIN BENT ARMM 5/8" - 3"     | 2   |
| 5       | 811169  | PIN HAIR SPRING 5/8" - 3/4" | 2   |
| 6       | 812360  | PIN LOCK                    | 1   |
| 7       | 812362  | SPRING LOCK                 | 1   |
| 8       | 8172011 | WASHER 1/2" SAE             | 1   |
| 9       | 812361  | ROLL PIN LOCK               | 1   |
| 10      | 8041050 | SCREWCAP 3/8"-16 X 1"       | 4   |
| 11      | 8160003 | NUT LOCK 3/8"-16            | 4   |
| 12      | 8171004 | WASHER 3/8" FC              | 4   |
| 13      | 812359  | CHAIN HOOK                  | 1   |

Item 3, tube truck, is to be installed by welding it to the side frame of the truck. Exact position will be determined by the individual user's collection box position.

## All welding must be done by a certified welder.

Secure the unit when in transport with the chain, item 13.