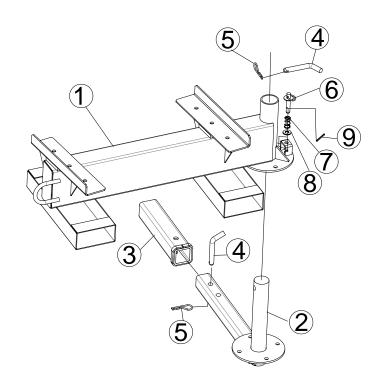

| Item No | Part No | Description                 | Qty |
|---------|---------|-----------------------------|-----|
| 1       | 812342  | UNIT PIVOT WA               | 1   |
| 2       | 812351  | TRUCK PIVOT WA              | 1   |
| 3       | 812355  | TUBE TRUCK WA               | 1   |
| 4       | 811168  | PIN BENT ARMM 5/8" - 3"     | 2   |
| 5       | 811169  | PIN HAIR SPRING 5/8" - 3/4" | 2   |
| 6       | 812360  | PIN LOCK                    | 1   |
| 7       | 812362  | SPRING LOCK                 | 1   |
| 8       | 8172011 | WASHER 1/2" SAE             | 1   |
| 9       | 812361  | ROLL PIN LOCK               | 1   |
| 10      | 8041050 | SCREWCAP 3/8"-16 X 1"       | 4   |
| 11      | 8160003 | NUT LOCK 3/8"-16            | 4   |
| 12      | 8171004 | WASHER 3/8" FC              | 4   |
| 13      | 812359  | CHAIN HOOK                  | 1   |