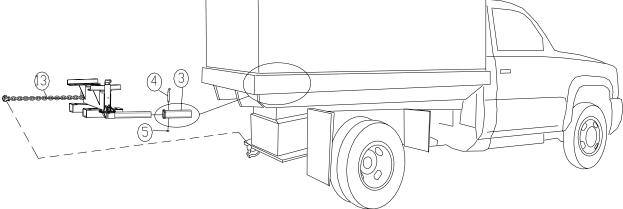

| Item No | Part No | Description                 | Qty |
|---------|---------|-----------------------------|-----|
| 1       | 812342  | UNIT PIVOT WA               | 1   |
| 2       | 812351  | TRUCK PIVOT WA              | 1   |
| 3       | 812355  | TUBE TRUCK WA               | 1   |
| 4       | 811168  | PIN BENT ARMM 5/8" - 3"     | 2   |
| 5       | 811169  | PIN HAIR SPRING 5/8" - 3/4" | 2   |
| 6       | 812360  | PIN LOCK                    | 1   |
| 7       | 812362  | SPRING LOCK                 | 1   |
| 8       | 8172011 | WASHER 1/2" SAE             | 1   |
| 9       | 812361  | ROLL PIN LOCK               | 1   |
| 10      | 8041050 | SCREWCAP 3/8"-16 X 1"       | 4   |
| 11      | 8160003 | NUT LOCK 3/8"-16            | 4   |
| 12      | 8171004 | WASHER 3/8" FC              | 4   |
| 13      | 812359  | CHAIN HOOK                  | 1   |

Item 3, tube truck, is to be installed by welding it to the side frame of the truck. Exact position will be determined by the individual user's collection box position.

## All welding must be done by a certified welder.

Secure the unit when in transport with the chain, item 13.